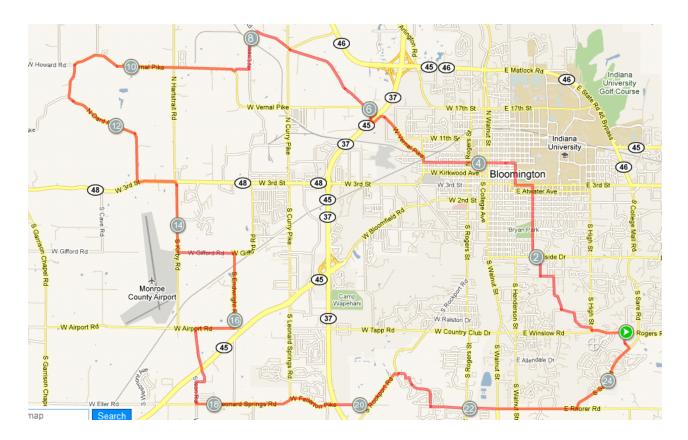

## 25 Rock Crusher Ride

Tuesday, April 06, 2010 2:17 PM

Go west on Rogers Road to roundabout. Take High Street exit north to Wexley Road. Turn left and follow Wexley almost to the end. There is a shortcut to the west that will take you to the gravel running path at the YMCA. Go up hill until you catch Highland Avenue. Go north on Highland, west on Miller, north on Huntington, west on Hillside and right on Woodlawn. Follow Woodlawn to Third Street, turn left. North on Indiana then left on 7th Street. Turn right on Adams Street and then veer left on Vernal Pike. After crossing Hwy 37, take Woodyard Road. Be careful crossing all highways.